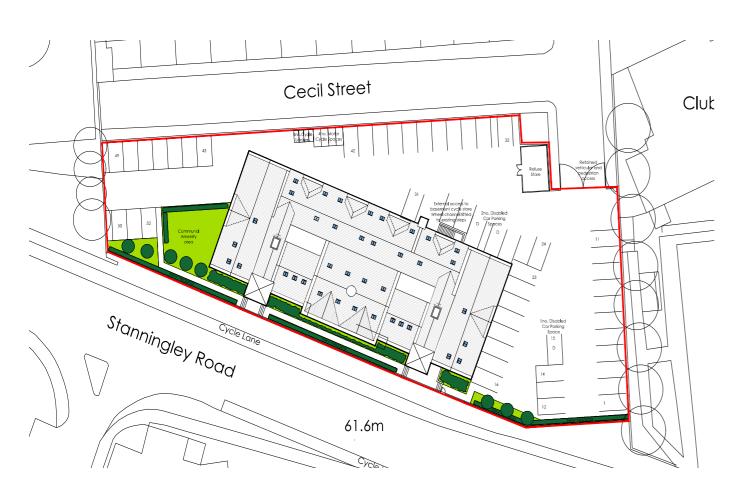

#### INTRODUCING

Discover an exquisite ensemble of 38 premium residential apartments situated on the outskirts of Leeds city centre with individual car parking spaces.

Transforming Armley Park Court into a vibrant residential hub, we're proud to introduce 38 modern apartments ideally located on Armley Road, offering direct access to Leeds city centre. This rejuvenated development promises a seamless blend of contemporary living and urban convenience, providing residents with a comfortable and well-connected lifestyle.

#### Overview

38 residential apartments

A mix of 1, 2 & 3 bedroom units

Crafted for modern living

Convenience meets urban charm