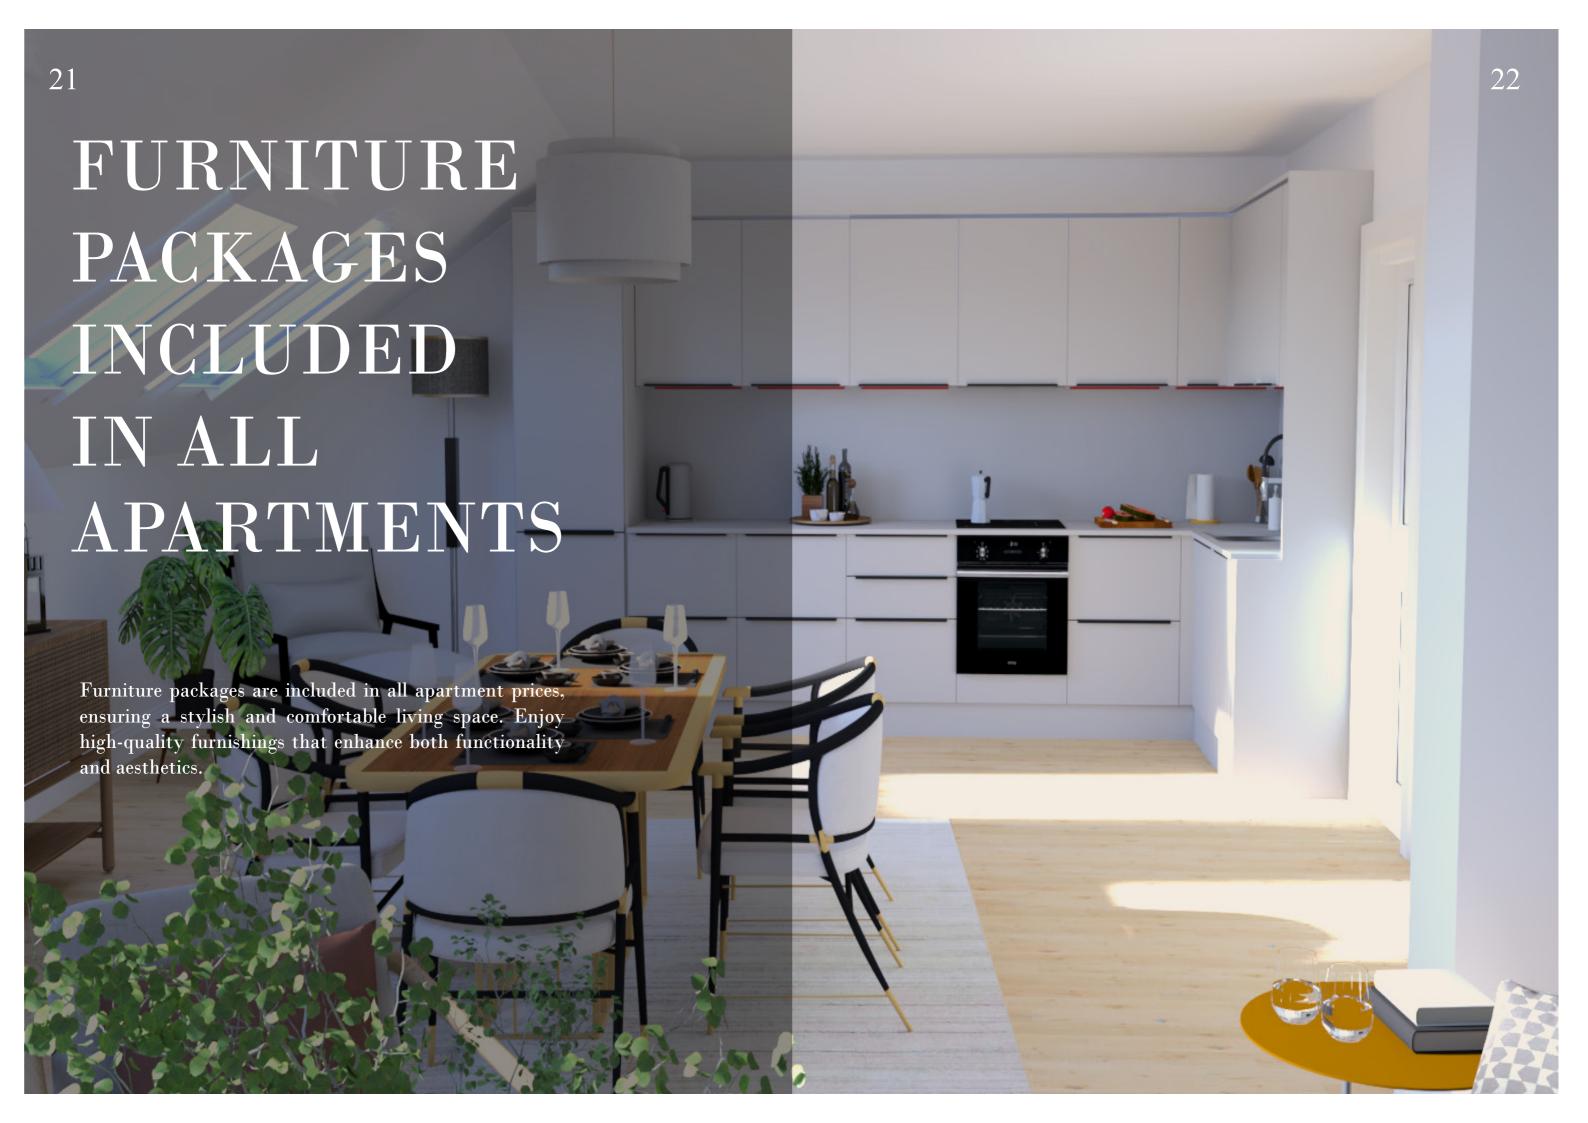

#### General

Exuding historic charm and luxury, these apartments boast a high-class specification. Smooth plastered walls are finished with a choice of neutral-toned paint in beige or grey, adding elegance to the interior. Traditional doors with moulding reflect the building's rich heritage. Additionally, various furnishing options are available to maximize rental potential.

#### Floor Coverings

All apartments are newly equipped with brand new oak vinyls in the lounge, hallways and kitchens.

High class carpets installed in the bedrooms.

#### Kitchen

Options of kitchen colors

complemented by matte base units and doors

High-quality laminate countertops.

Each kitchen includes an integrated

fridge-freezer, a fan-assisted single oven, and a modern induction hob for efficient cooking.