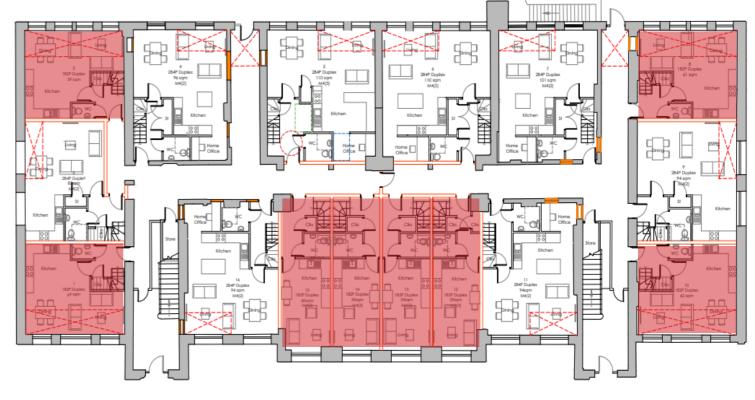

#### Overview

38 residential apartments

A mix of 1, 2 & 3 bedroom units

Crafted for modern living

Convenience meets urban charm

APARTMENTS

JEPP International Ltd proudly introduces an exceptional investment opportunity: 38 meticulously designed apartments adorned with heritage details and complemented by private parking available with each unit. With a rich history, the complex will be thoughtfully curated to honor its past in the design of every apartment and communal space.