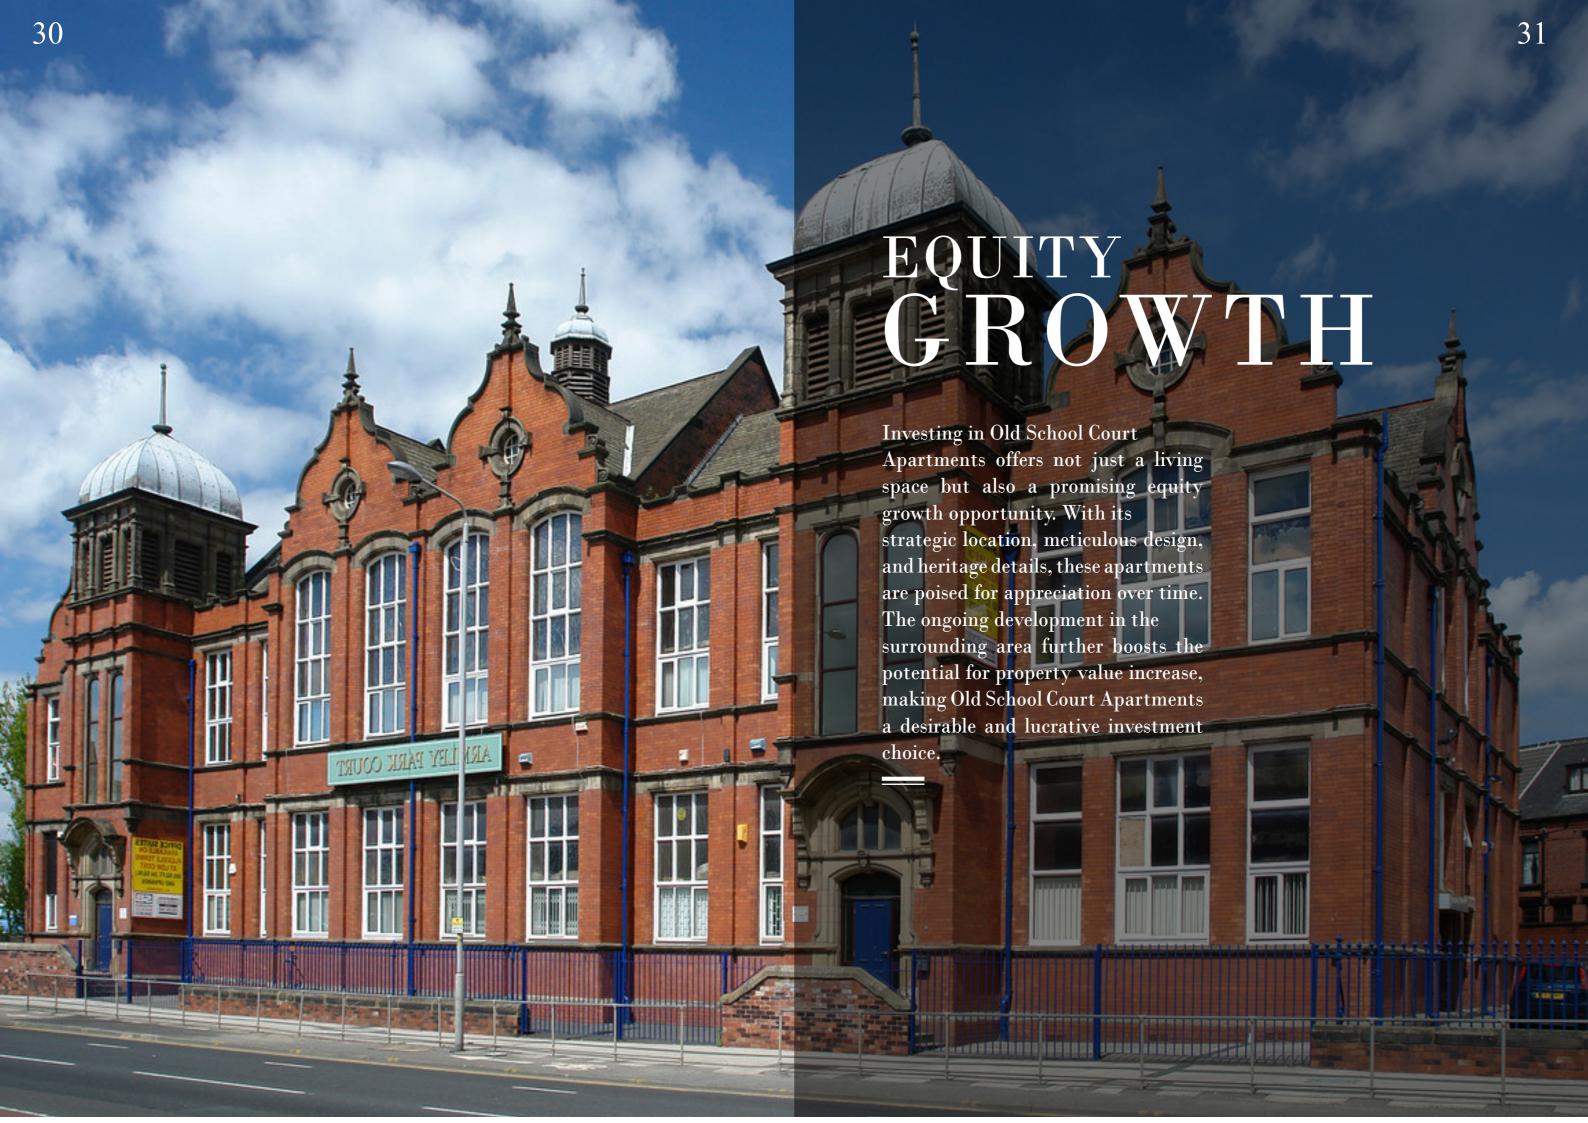

#### THE HISTORY

Armley Park Court boasts a rich history and an impressive appearance. Originally built as a school, it's architectural heritage is evident in it's sturdy structure and elegant design. With it's distinctive façade and well-maintained grounds, Armley Park Court stands as a testament to the area's heritage and offers residents a unique blend of classic aesthetics and contemporary living.

19th Century red brick with cross wing details

Originally built in 1872 and constructed as a school

Grade II Listed bulding

Former boarding school in the 1900s

Projecting windows in all apartments