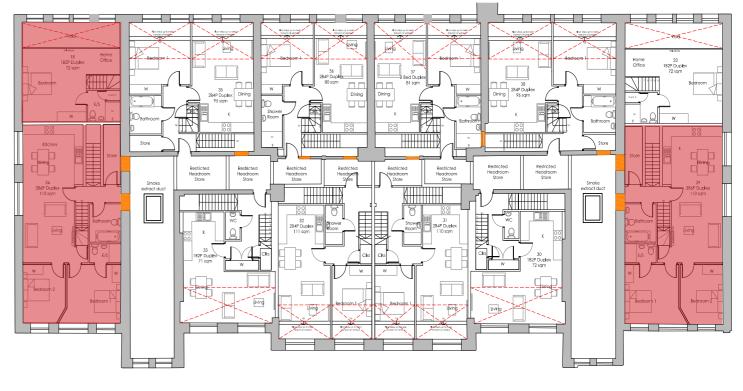

#### Overview

38 residential apartments

A mix of 1, 2 & 3 bedroom units

Crafted for modern living

Convenience meets urban charm

APARTMENTS

JEPP International Ltd proudly introduces an exceptional investment opportunity: 38 meticulously designed apartments adorned with heritage details and complemented by private parking available with each unit. With a rich history, the complex will be thoughtfully curated to honor its past in the design of every apartment and communal space.