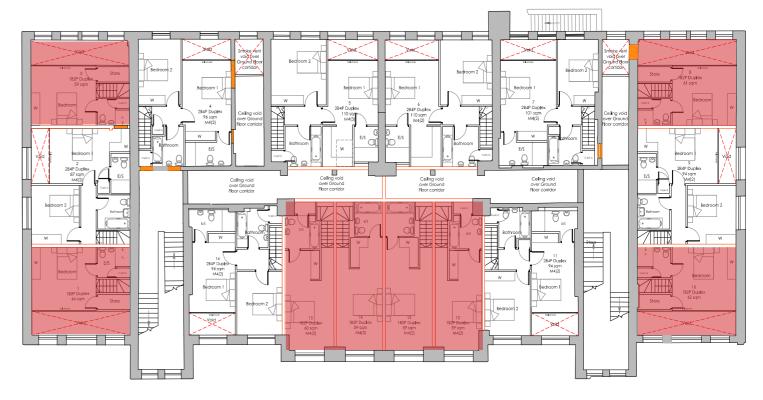

#### Overview

38 residential apartments

A mix of 1, 2 & 3 bedroom units

Crafted for modern living

Convenience meets urban charm

19th Century red brick with cross wing details

Originally built in 1872 and constructed as a school

Grade II Listed bulding

Former boarding school in the 1900s

Projecting windows in all apartments