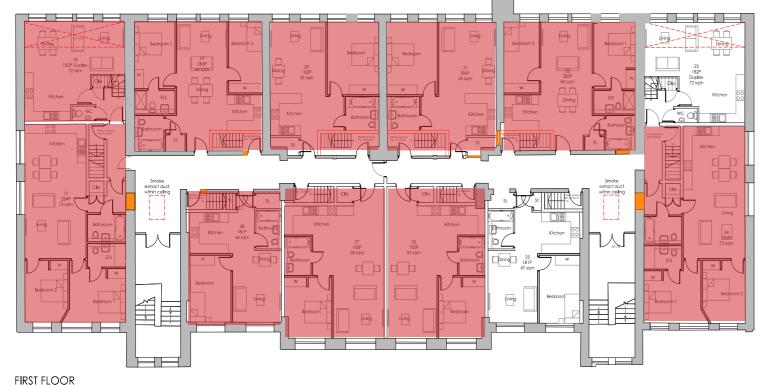

#### Overview

38 residential apartments

A mix of 1, 2 & 3 bedroom units

Crafted for modern living

Convenience meets urban charm

APARTMENTS

JEPP International Ltd proudly introduces an exceptional investment opportunity: 38 meticulously designed apartments adorned with heritage details and complemented by private parking available with each unit. With a rich history, the complex will be thoughtfully curated to honor its past in the design of every apartment and communal space.