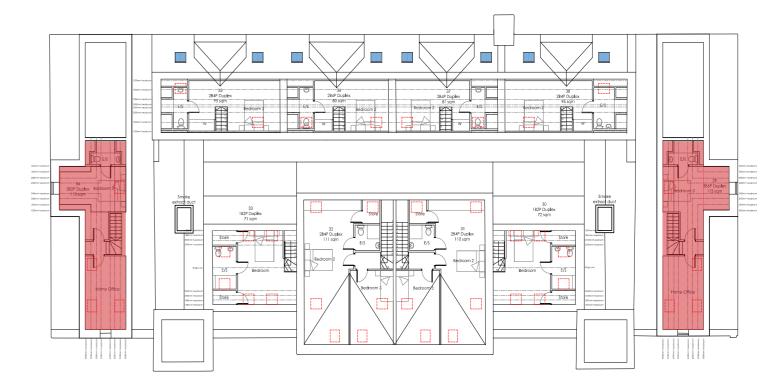

#### Overview

38 residential apartments

A mix of 1, 2 & 3 bedroom units

Crafted for modern living

Convenience meets urban charm

APARTMENTS

JEPP International Ltd proudly introduces an exceptional investment opportunity: 38 meticulously designed apartments adorned with heritage details and complemented by private parking available with each unit. With a rich history, the complex will be thoughtfully curated to honor its past in the design of every apartment and communal space.